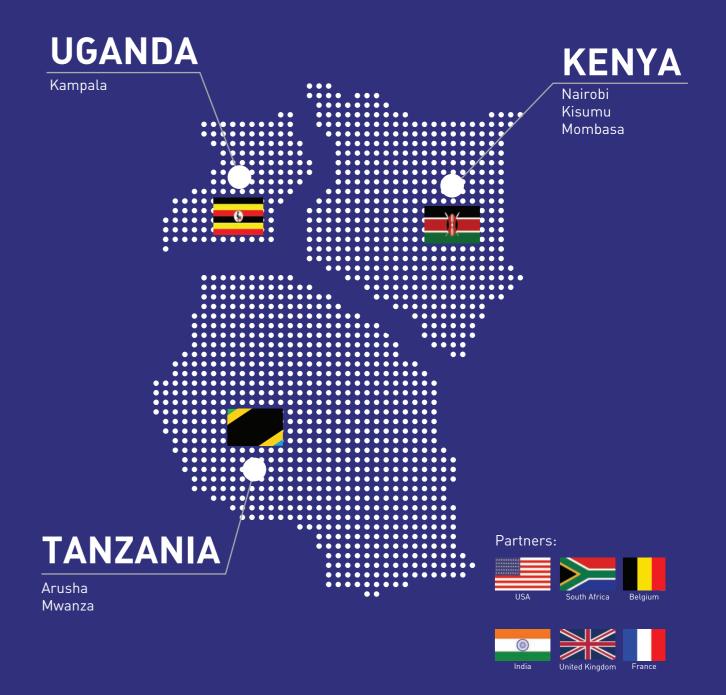

# Kenya's #1 Paint Manufacturer

Established in 1958, Crown has grown to a company with an annual turnover of 4.4 Billion Kenya Shillings and now produces 2 Million Litres of paint per month.

Having established the Kenyan home market, focus has spread to take on East Africa. This includes a factory in Uganda, branded Regal Paints and is currently the number two paint brand in Uganda. Three depots have been opened in Tanzania, namely Dar-Es-Salaam, Arusha and Mwanza. Plans are in place for Ethiopia and Southern Sudan.

Kenya will remain the hub for the region with a second factory in Western Kenya. Quality will remain the key, and innovation the forward drive.

Crown has provided a heritage, providing employment for 450 people and all the families that depend on them.