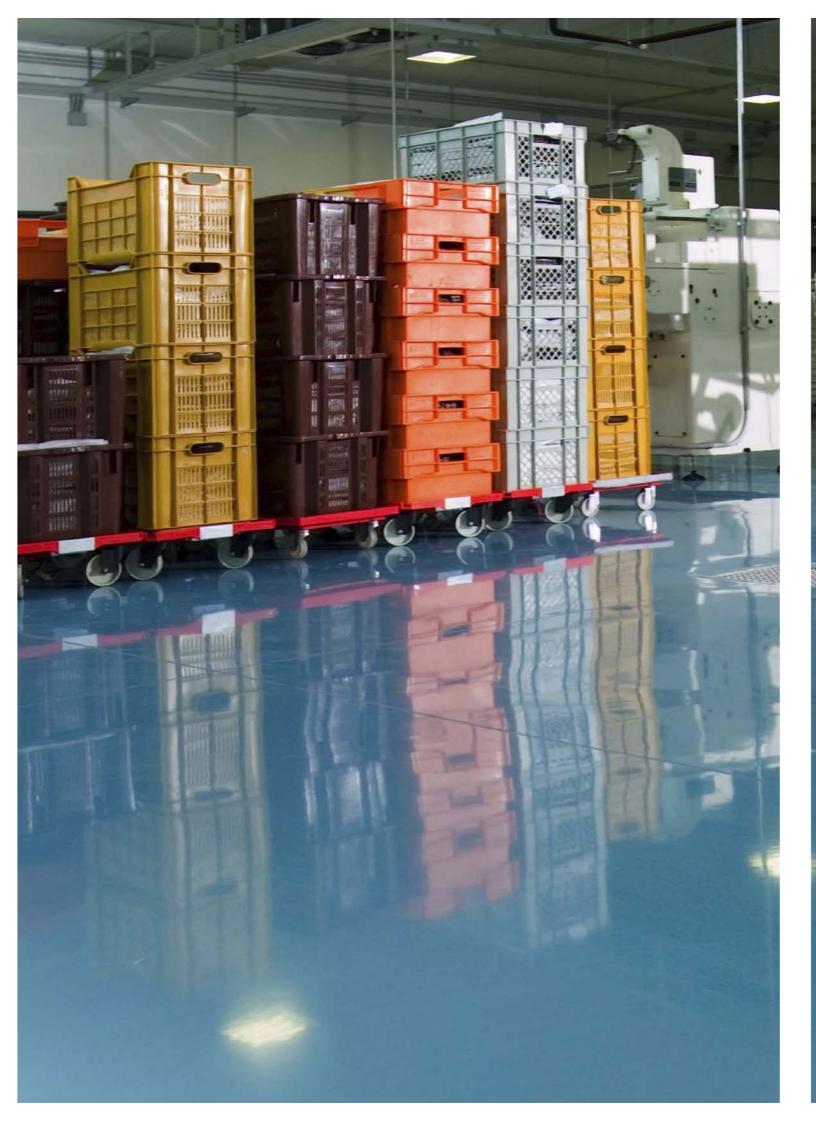

# Flowcrete

a modern contemporary environment.

#### Flowcrete Flowfast Quartz

A hard wearing, decorative resin floor topping made up of colour stable quartz granules encapsulated in a clear resin binder.

#### Flowcrete Mondeco Earth

Hygienic Epoxy Terrazzo floor finish containing decorative Granite and Flint.

#### Flowcrete Ruskit Glamourstone

Ideal for use in car showrooms, retail stores, conservatories, atriums, reception halls, conference zones, use limited only by your imagination.