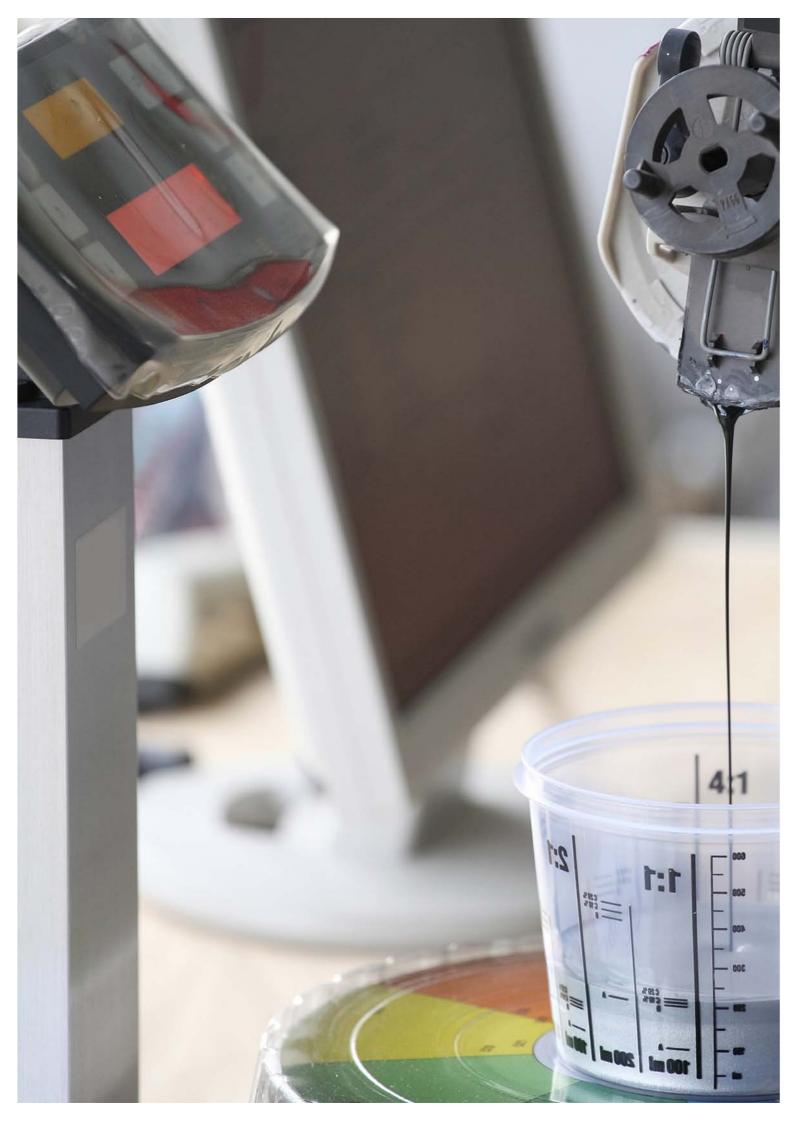

# Local and Imported

Partnerships for Metallic Paints supported by computer controlled mixing and tinting systems and supported by independent and advanced primer ranges providing adhesion and easy sanding, colour matching for 2K and metallic can be undertaken with 100% certainty for all motor vehicle manufacturers from 1970 to date.

#### 2K COLOUR

The 2K mixing scheme is a complete, compact, high technology system which allows you to match any vehicle finish from one single range of mixing basics and specialized blending clears. The scheme provides you with the capability to colour match vehicles right first time as well as providing an outstanding quality finish with long term durability.